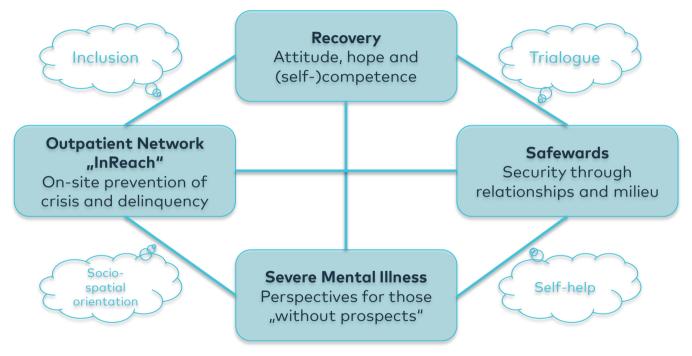

# Future Concept of Forensic Treatment

Synthesis of living environments: between hospital treatment order and psychosocial treatment

Bezug: "Weiterentwicklung der psychiatrischen Versorgungsstrukturen in Deutschland - Bestandsaufnahme und Perspektiven: Bericht der AG Psychiatrie der AOLG mit den Schwerpunktthemen ´Inklusion – Auftrag und Umsetzung, Trialog und Selbsthilfe" und "Zusammenhang Maßregelvollzug und Allgemeinpsychiatrie´" Gesundheitsministerkonferenz 2017